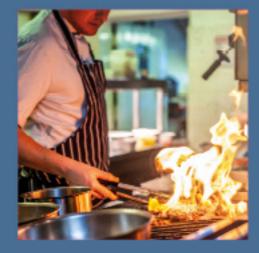

# THE RIVERBANK

Experience the exceptional at the Riverbank Marquee Restaurant, nestled on the banks of the Thames at Royal Windsor Racecourse. The Riverbank combines delicious cuisine, elegant surroundings, and unique views to create a truly unforgettable experience. Indulge in a gourmet menu and dining experience with a selection of street foods and barbecued delights and enjoy the spectacular views from the Lawn, overlooking the Parade Ring and Horsewalk.

This package offers a blend of comfort, elegance, and informality, ideal for a relaxed social gathering.

PRICES £125PP

- Hospitality admission ticket
- Return River Boat Journey (Departing from Windsor Town Centre and arriving at the Racecourse's private jetty
- Access to the hospitality marquee (For the duration of the event with access to all public areas)
- Elaborate menu from start to finish (Featuring savouries, grilled meats, mezze and sweet treats at the end)
- Raceday programme