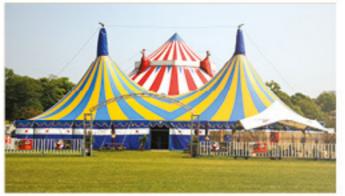

# THE RIVERBANK

Experience the exceptional at the Riverbank Marquee Restaurant, nestled on the banks of the Thames at Royal Windsor Racecourse. The Riverbank combines delicious cuisine, elegant surroundings, and unique views to create a truly unforgettable experience. Indulge in a gourmet menu and dining experience with a selection of street foods and barbecued delights and enjoy the spectacular views from the Lawn, overlooking the Parade Ring and Horsewalk.

This package offers a blend of comfort, elegance, and informality, ideal for a relaxed social gathering.

PRICES £125PP

- Hospitality admission ticket
- Return River Boat Journey (Departing from Windsor Town Centre and arriving at the Racecourse's private jetty
- Access to the hospitality marquee (For the duration of the event with access to all public areas)
- Elaborate menu from start to finish (Featuring savouries, grilled meats, mezze and sweet treats at the end)
- Raceday programme