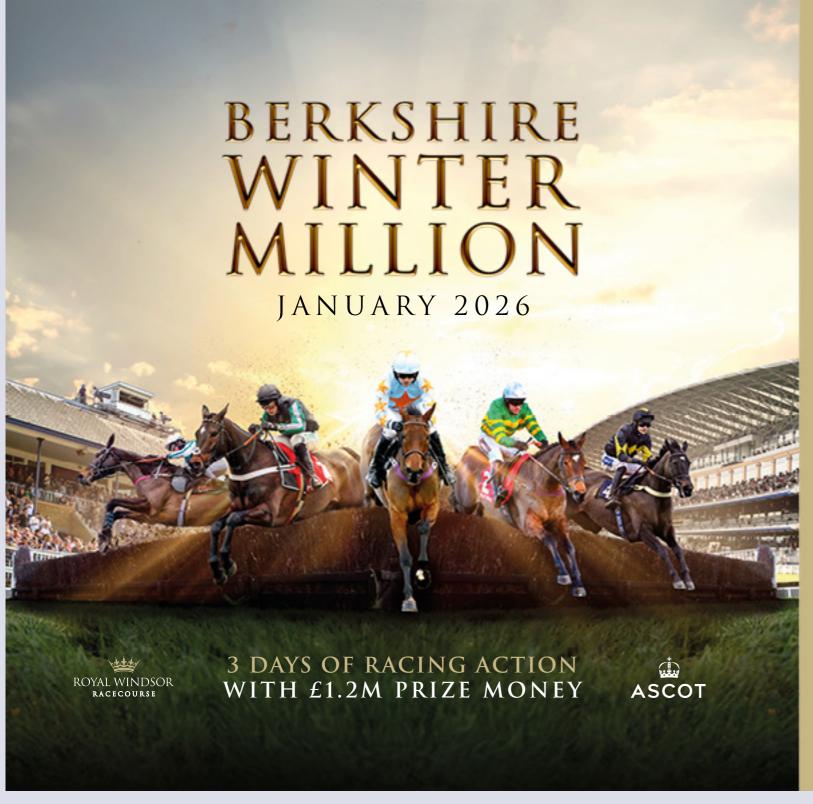

The Berkshire Winter Million

Race Sponsorship

More Than Just Racing

Finding Your Way Around

FOR HOSPITALITY ENQUIRIES

Following its return in 2024 after two decades, Jumps racing continues into 2025 in January and November. New for 2025, Windsor Racecourse will partner with Ascot Racecourse to host the Berkshire Winter Million weekend in January. The three days promise top-tier competition and premium hospitality, making it a highlight of the Berkshire racing calendar.

### THE BERKSHIRE WINTER MILLION, IN PARTNERSHIP WITH ASCOT RACECOURSE **RETURNS IN 2026**

The three-day Jumps racing festival combines the ultimate entertainment with the finest hospitality.

Indulge in raceday luxury with our exclusive hospitality packages on both the opening and the final day of the festival, designed to make the Berkshire Winter Million a one-in-a-million experience.

Whether you are looking for a private suite to entertain large parties, or an informal meal in one of our raceday restaurants, Royal Windsor has a variety of hospitality packages to suit all tastes.