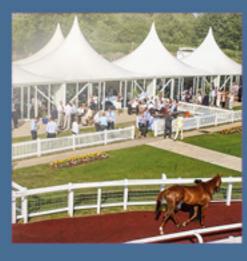

# TO ROYAL WINDSOR **RACECOURSE**

THE HOME OF MONDAY NIGHT RACING

Our vibrant racecourse is steeped in racing history and located on the banks of the river Thames and just a stone's throw away from Windsor Castle. Royal Windsor's Flat racing season runs from April-September with 23 flat fixtures on offer, featuring an abundance of live entertainment paired with a gripping card of races.

Following its return in 2024 after two decades, Jumps racing continues into 2025 in January and November. New for 2025, Windsor Racecourse will partner with Ascot Racecourse to host the Berkshire Winter Million weekend in January. The three days promise top-tier competition and premium hospitality, making it a highlight of the Berkshire racing calendar.