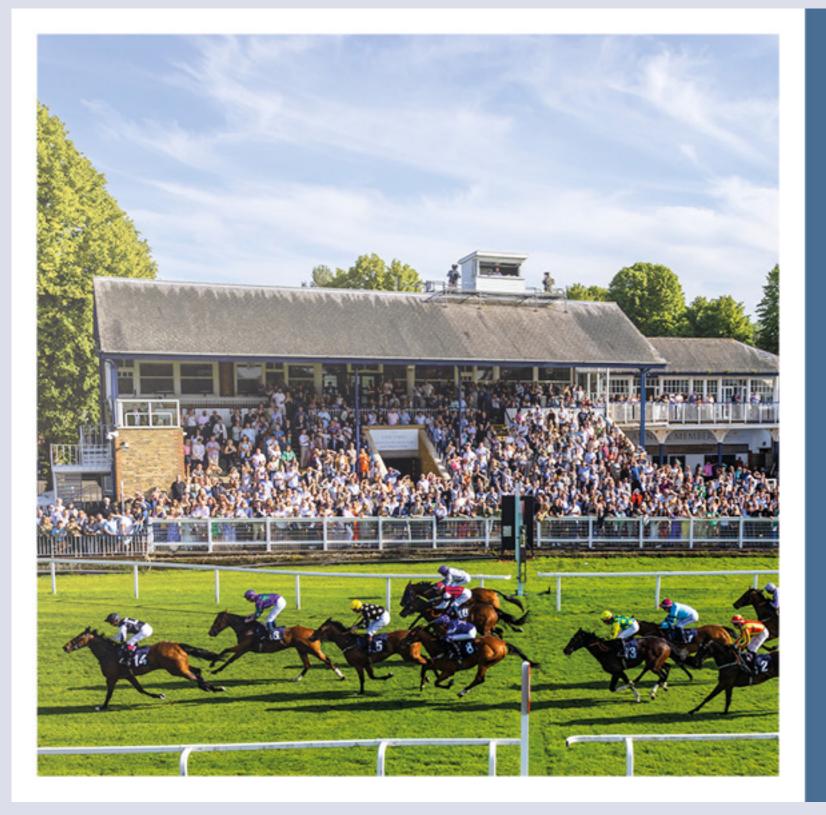

# TO ROYAL WINDSOR **RACECOURSE**

THE HOME OF MONDAY NIGHT RACING

Our vibrant racecourse is steeped in racing history and located on the banks of the river Thames and just a stone's throw away from Windsor Castle. Royal Windsor's Flat racing season runs from April-September with 23 flat fixtures on offer, featuring an abundance of live entertainment paired with a gripping card of races.

Alongside our atmospheric Monday Nights - the ideal tonic after the first day of the working week - highlights of the calendar include four Summer Saturdays fixtures ranging from Ladies Day in June to the prestigious Group 3 Winter Hill Stakes in August.