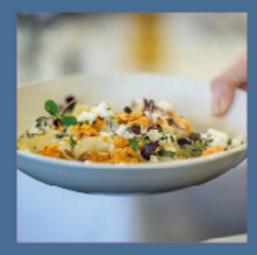

# THE ROYAL CLUB

Located in the historic Victorian Grandstand in the Club Enclosure, The Royal Club is the ideal spot to enjoy an informal meal before or in-between races. Enjoy a refreshing drink on arrival, followed by a two-course Mediterranean-inspired menu and a table to return to throughout your day at the races.

#### PACKAGE INCLUDES:

- Hospitality admission ticket and raceday programme
- Table for the day in the Royal Club
- Two-course Mediterrean inspired menu
- Arrival drink of Prosecco, beer, wine or soft drink
- Convenient bar and nearby Tote betting facility
- Great access to both the track and Parade Ring