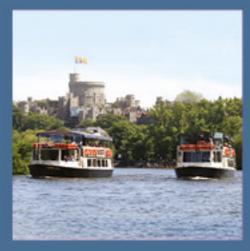

#### ROYAL RIVER FROM £37

Travel in the utmost style to and from the racecourse with a return river boat journey departing from Windsor Promenade to the racecourse's

private jetty. The package includes admission to the Club Enclosure, two drinks at the races with a choice from beer, house wines or soft drinks, and a raceday programme.