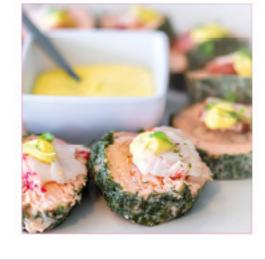

# THE ROYAL CLUB

Located in the historic Victorian Grandstand in the Club Enclosure, The Royal Club is the ideal spot to enjoy an informal meal before or in-between races. Enjoy a refreshing drink on arrival, followed by a two-course Mediterranean-inspired menu and a table to return to throughout your day at the races.

#### PACKAGE INCLUDES:

- Hospitality admission ticket and raceday programme
- Table for the day in the Royal Club
- Two-course Mediterrean inspired menu
- Arrival drink of Prosecco, beer, wine or soft drink
- Convenient bar and nearby Tote betting facility
- Great access to both the track and Parade Ring