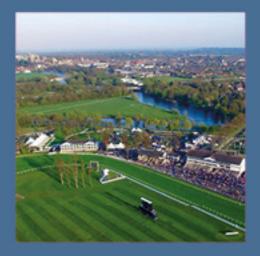

# TO ROYAL WINDSOR **RACECOURSE**

THE HOME OF MONDAY NIGHT RACING

Our vibrant racecourse is steeped in racing history and located on the banks of the river Thames and just a stone's throw away from Windsor Castle. Royal Windsor's Flat racing season runs from April-September with 23 flat fixtures on offer, featuring an abundance of live entertainment paired with a gripping card of races.

#### SCENIC RIVERSIDE SETTING

Set along the banks of the River Thames, the venue offers picturesque views and a tranquil setting that adds charm and elegance to any event.