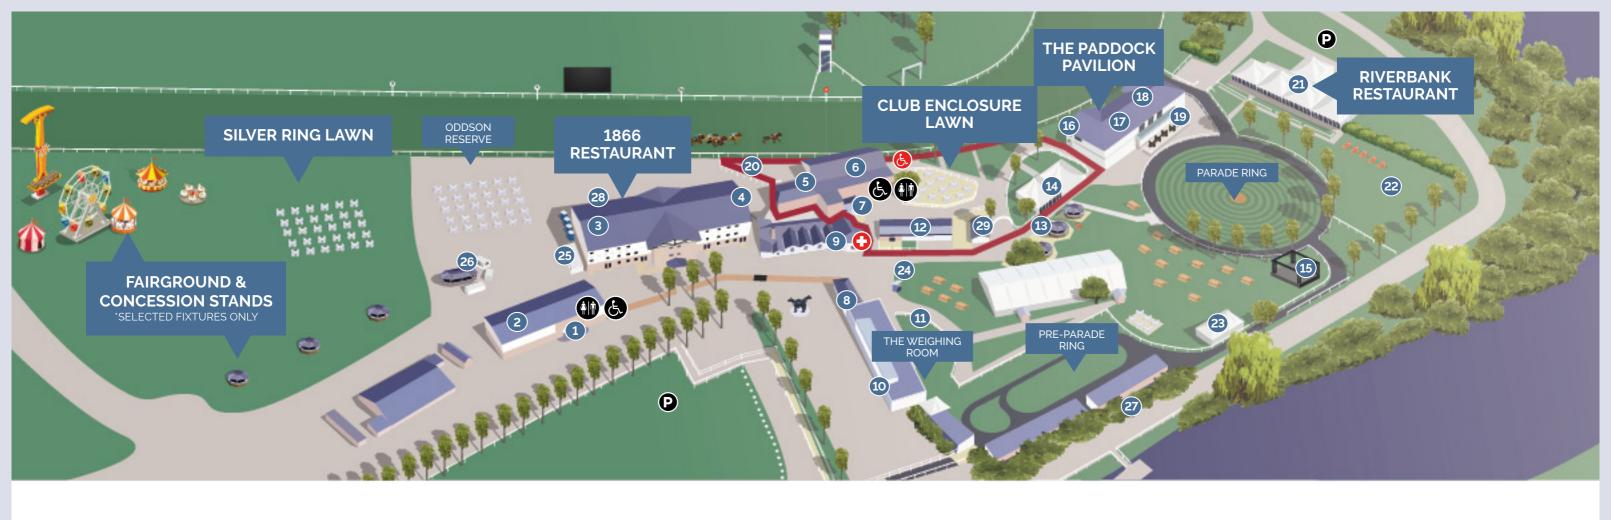

# FINDING YOUR WAY AROUND

- 1 Reception
- 2 Grandstand Entrance
- 3 Royal Windsor Grandstand
- Sprint Bar and Sprint Food
- Annual Members Bar

- 6 Club Stand
- 7 Public Medical Room
- 8 Club, Ronnie's Bar, Hospitality & Owners & Trainers Entrance
- 9 The Royal Club
- 10 Weighing Room

- 11 Winners Enclosure
  - 12 Tote and Craft Corner
    - 13 Street Food Area
    - 14 Club Bar
    - 15 Live Music Stage

- 16 Owners and Trainers Lawn
- 17 Paddock Pavilion
- 18 Owners & Trainers Lounge
- 19 Owners Parade Ring Balcony
- 20 The Bookmakers Rail
- 21 Riverbank Restaurant
- 22 The Riverbank Lawn
- 23 Lawn Bar

- 24 Coffee and Confectionary
- 25 Trackside Bar
- 26 The Hex Bar and Tote
- 27 The Jetty
- 28 Bookmakers
- 29 Tack Room

- Club Enclosure
- First Aid Point
- Accessible Washrooms
- Car Parks
- Public Lavatories
- Viewing Platform