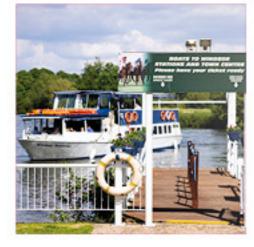

#### ROYAL RIVER FROM £37

Travel in the utmost style to and from the racecourse with a return river boat journey departing from Windsor Promenade to the racecourse's

private jetty. The package includes admission to the Club Enclosure, two drinks at the races with a choice from beer, house wines or soft drinks, and a raceday programme.