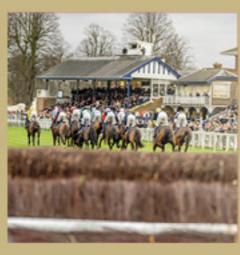

# TO ROYAL WINDSOR **RACECOURSE**

THE HOME OF MONDAY NIGHT RACING

Our vibrant racecourse is steeped in racing history and located on the banks of the river Thames and just a stone's throw away from Windsor Castle. Royal Windsor's Flat racing season runs from April-September with 23 flat fixtures on offer, featuring an abundance of live entertainment paired with a gripping card of races.

Following its return in 2024 after two decades, Jumps racing continues into 2025 in January and November. New for 2025, Windsor Racecourse will partner with Ascot Racecourse to host the Berkshire Winter Million weekend in January. The three days promise top-tier competition and premium hospitality, making it a highlight of the Berkshire racing calendar.

Alongside our atmospheric Monday Nights - the ideal tonic after the first day of the working week - highlights of the calendar include four Summer Saturdays fixtures ranging from Ladies Day in June to the prestigious Group 3 Winter Hill Stakes in August.