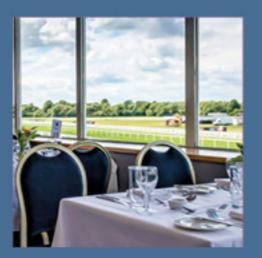

# 1866 RESTAURANT

A relaxed yet sophisticated environment, the 1866 restaurant offers some of the best, panoramic views of the course with tables that overlook the home straight and finishing post. With a delectable three-course menu, a traditional interior and relaxed atmosphere, this is the perfect place to enjoy a day at the races, in style, with your guests.