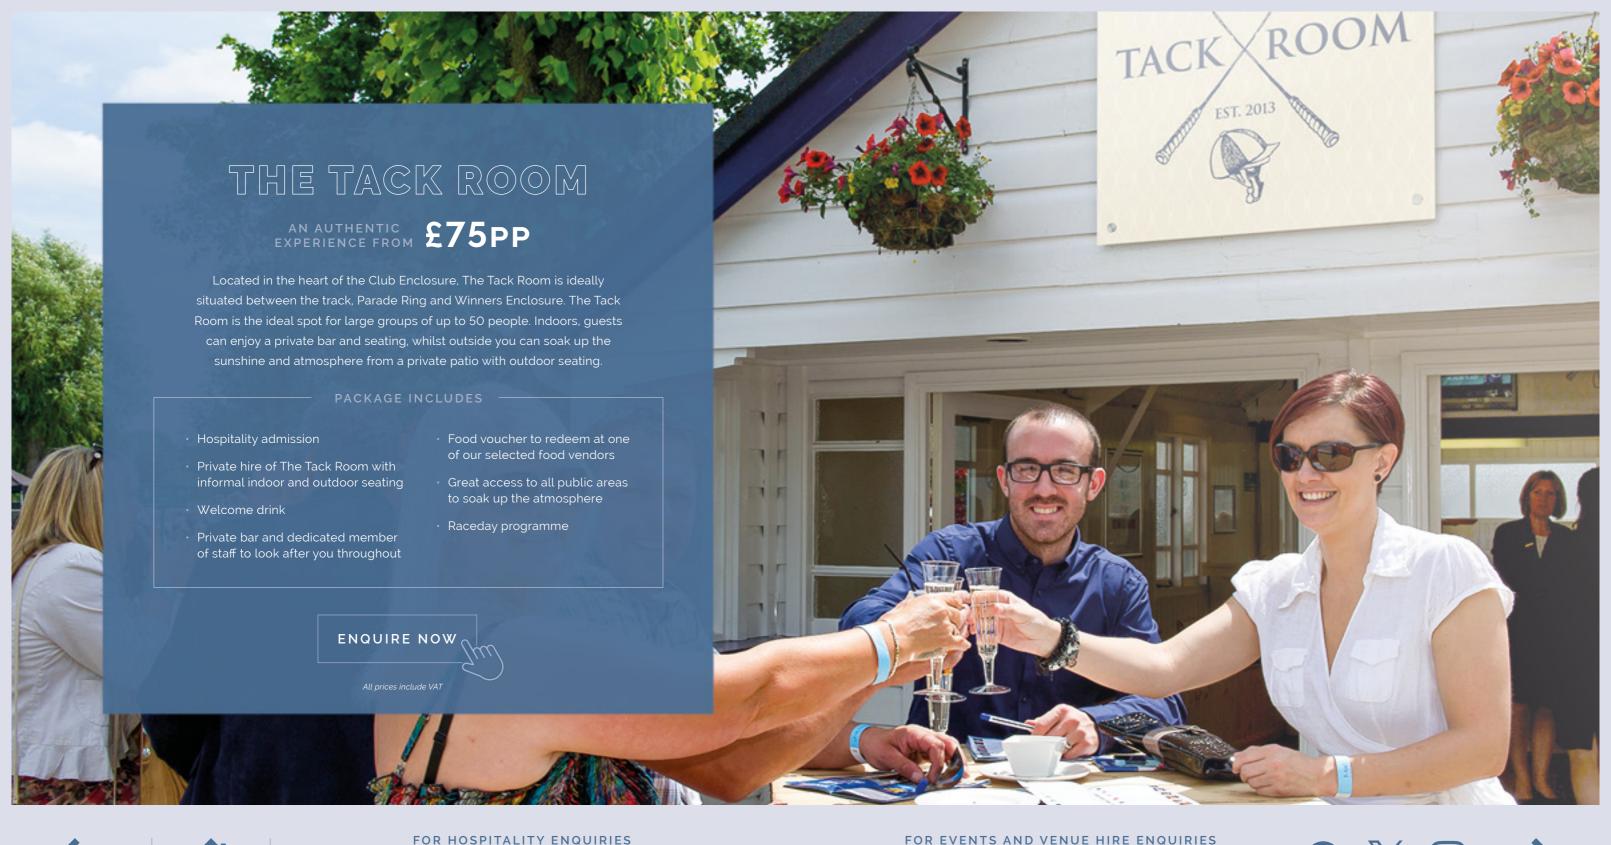

The Royal Club

Private Boxes

Private Box Menus

Upgrade Your Experience

The Tack Room

2025 Fixtures & Season Highlights

1866 Restaurant & Sample Three-Course Menu

Annual Memberships & Premium Admission Packages

# THE ROYAL CLUB

Located in the historic Victorian Grandstand in the Club Enclosure, The Royal Club is the ideal spot to enjoy an informal meal before or in-between races. Enjoy a refreshing drink on arrival, followed by a two-course Mediterranean-inspired menu and a table to return to throughout your day at the races.

## PRICES £85PP

#### PACKAGE INCLUDES:

- Hospitality admission ticket and raceday programme
- Table for the day in the Royal Club
- Two-course Mediterrean inspired menu
- Arrival drink of Prosecco, beer, wine or soft drink
- Convenient bar and nearby Tote betting facility
- Great access to both the track and Parade Ring