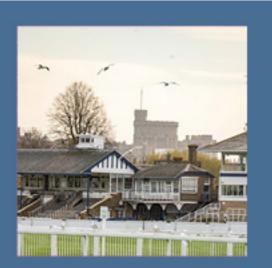

# TO ROYAL WINDSOR **RACECOURSE**

THE HOME OF MONDAY NIGHT RACING

Our vibrant racecourse is steeped in racing history and located on the banks of the river Thames and just a stone's throw away from Windsor Castle. Royal Windsor's Flat racing season runs from April-September with 23 flat fixtures on offer, featuring an abundance of live entertainment paired with a gripping card of races.

# THE ROYAL CLUB

Located in the historic Victorian Grandstand in the Club Enclosure, The Royal Club is the ideal spot to enjoy an informal meal before or in-between races. Enjoy a refreshing drink on arrival, followed by a two-course Mediterranean-inspired menu and a table to return to throughout your day at the races.