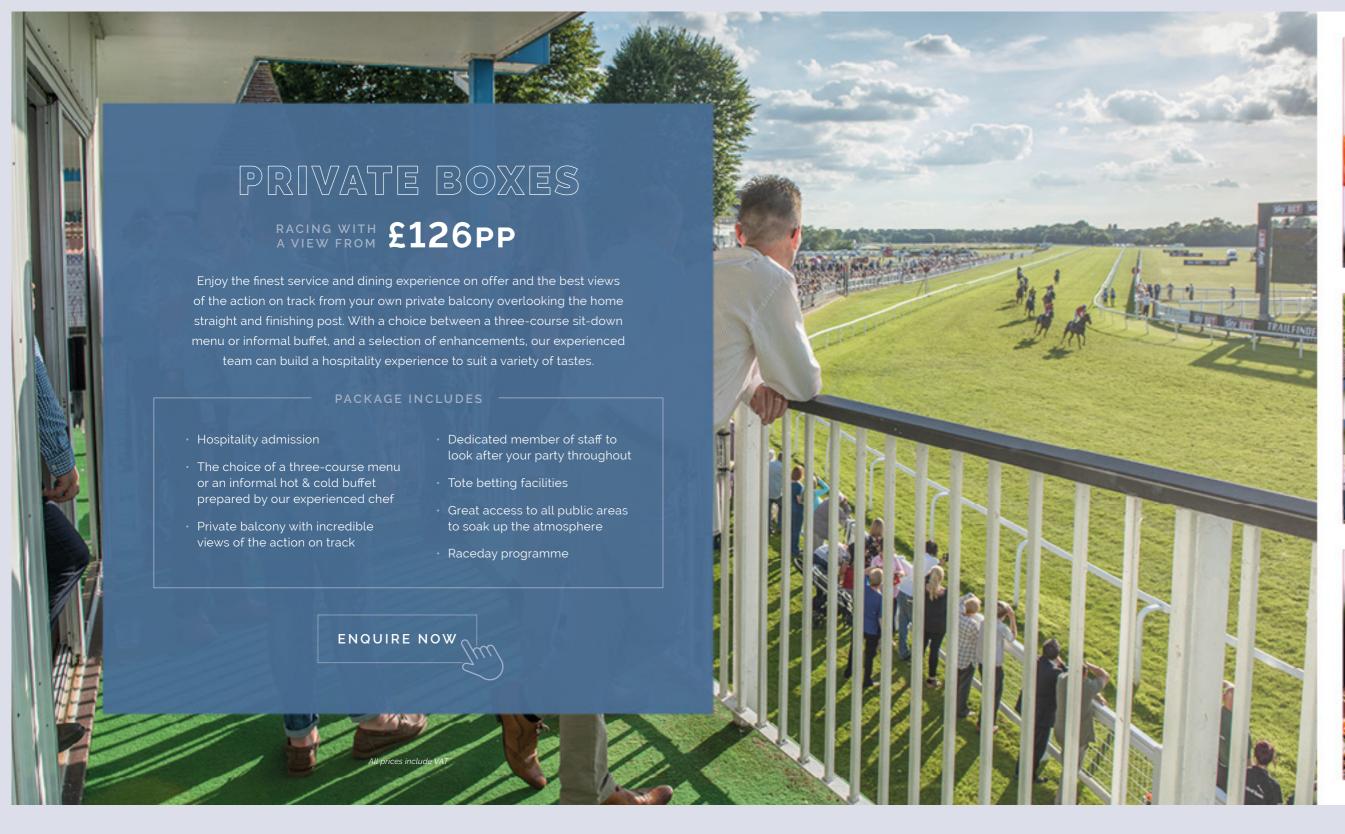

The Royal Club

Private Boxes

Private Box Menus

Upgrade Your Experience

The Tack Room

2025 Fixtures & Season Highlights

1866 Restaurant & Sample Three-Course Menu

Annual Memberships & Premium Admission Packages

# 1866 RESTAURANT

A relaxed yet sophisticated environment, the 1866 restaurant offers some of the best, panoramic views of the course with tables that overlook the home straight and finishing post. With a delectable three-course menu, a traditional interior and relaxed atmosphere, this is the perfect place to enjoy a day at the races, in style, with your guests.

FROM £102PP

- Reserved table for the day
- Hospitality admission ticket
- Three-course à la carte menu
- Exceptional racecourse views
- Bar & Tote betting facilities
- Raceday programme

#### PACKAGE INCLUDES:

- Hospitality admission ticket and raceday programme
- Table for the day in the Royal Club
- Two-course Mediterrean inspired menu
- Arrival drink of Prosecco, beer, wine or soft drink
- Convenient bar and nearby Tote betting facility
- Great access to both the track and Parade Ring