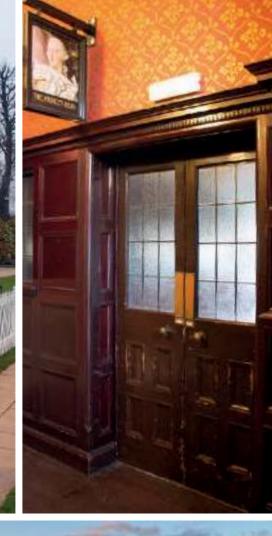

Outside, there is vast green space as well as hard standing for unit base crews, a controllable road and industrial backdrops. Inside you'll find an authentic East End pub, stairways, kitchens and toilets along with a variety of spaces ideal as production offices, dressing rooms or for crowd holding. Many of these can be extended or reduced according to your needs.