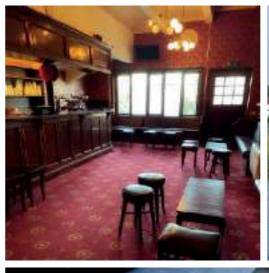

Outside, there is vast green space as well as hard standing for unit base crews, a controllable road and industrial backdrops. Inside you'll find an authentic East End pub, stairways, kitchens and toilets along with a variety of spaces ideal as production offices, dressing rooms or for crowd holding. Many of these can be extended or reduced according to your needs.