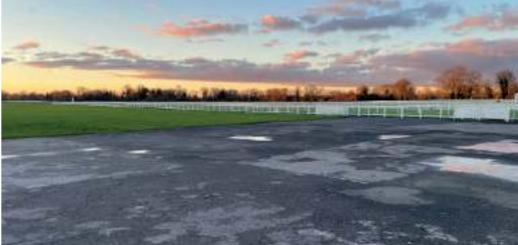

Outside, there is vast green space as well as hard standing for unit base crews, a controllable road and industrial backdrops. Inside you'll find an authentic East End pub, stairways, kitchens and toilets along with a variety of spaces ideal as production offices, dressing rooms or for crowd holding. Many of these can be extended or reduced according to your needs.