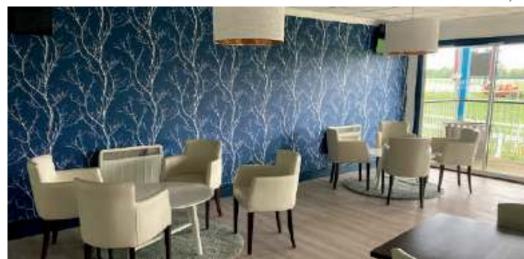

Outside, there is vast green space as well as hard standing for unit base crews, a controllable road and industrial backdrops. Inside you'll find an authentic East End pub, stairways, kitchens and toilets along with a variety of spaces ideal as production offices, dressing rooms or for crowd holding. Many of these can be extended or reduced according to your needs.