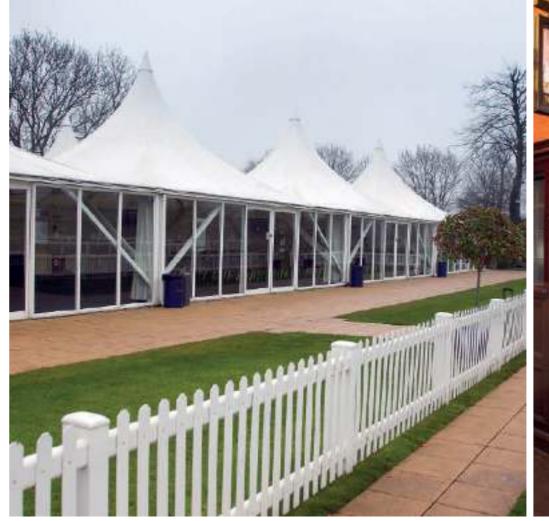

Outside, there is vast green space as well as hard standing for unit base crews, a controllable road and industrial backdrops. Inside you'll find an authentic East End pub, stairways, kitchens and toilets along with a variety of spaces ideal as production offices, dressing rooms or for crowd holding. Many of these can be extended or reduced according to your needs.