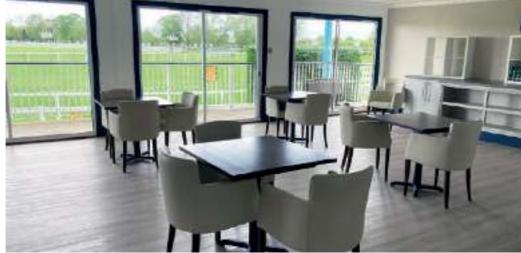

Outside, there is vast green space as well as hard standing for unit base crews, a controllable road and industrial backdrops. Inside you'll find an authentic East End pub, stairways, kitchens and toilets along with a variety of spaces ideal as production offices, dressing rooms or for crowd holding. Many of these can be extended or reduced according to your needs.