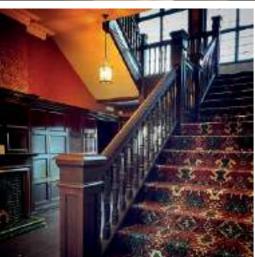

Outside, there is vast green space as well as hard standing for unit base crews, a controllable road and industrial backdrops. Inside you'll find an authentic East End pub, stairways, kitchens and toilets along with a variety of spaces ideal as production offices, dressing rooms or for crowd holding. Many of these can be extended or reduced according to your needs.