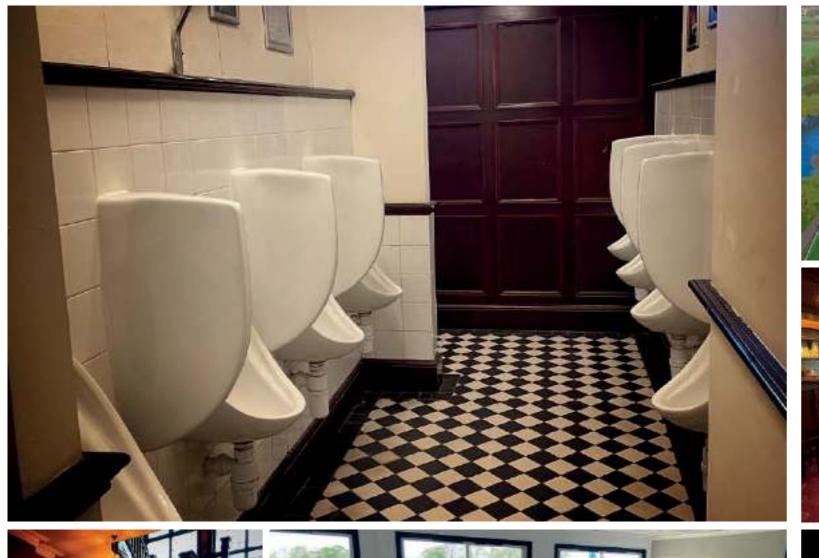

Outside, there is vast green space as well as hard standing for unit base crews, a controllable road and industrial backdrops. Inside you'll find an authentic East End pub, stairways, kitchens and toilets along with a variety of spaces ideal as production offices, dressing rooms or for crowd holding. Many of these can be extended or reduced according to your needs.