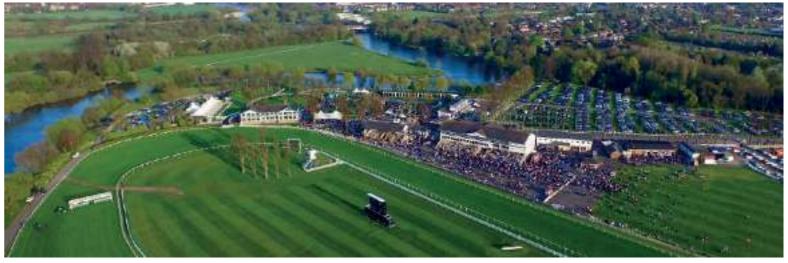

## DISCOVER WHY ROYAL WINDSOR RACECOURSE

IS ONE OF THE UK'S MOST VERSATILE SITES FOR FILMING

Located in the heart of the studio community in Berkshire, West of London, Windsor Racecourse is ideally suited to support a broad spectrum of productions.

Outside, there is vast green space as well as hard standing for unit base crews, a controllable road and industrial backdrops. Inside you'll find an authentic East End pub, stairways, kitchens and toilets along with a variety of spaces ideal as production offices, dressing rooms or for crowd holding. Many of these can be extended or reduced according to your needs.